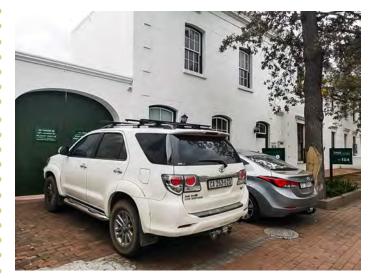

## **DIRECTIONS TO THE OFFICE**

FROM THE N1 take the R304 to Stellenbosch. Pass Kayamandi and continue straight over the R44 four way crossing into Bird Street towards Stellenbosch Central. Continue straight over the Merriman traffic lights and the two roundabouts until you reach the T-junction. Turn right into Dorp Street. Continue on Dorp Street for 300m. Turn right at 104 Dorp. Stop with your car's bonnet pulled up close in front of the green arched doors OR park to the right of the green doors with the car's front TASROAD wheels pulled up onto the low ramp. See photo below. ADAM

N2 TO CAPE TOWN

EERSTE RIVER

VAN RHEEDE RD

Die Boord

Spar SAFFRAAN RD

FROM THE R44 (Strand Road)

travel past Rhenish Primary and

- Eikestad Laerskool on the right.
- Cross over first traffic lights (Die
- Boord Spar on the left). At the second set of
- traffic lights, turn right into Dorp Street, pass
- Oom Samie se Winkel on the left and BP Garage on
- the right. 104 Dorp Street is on your left about
- 50 metres from BP Garage. Turn left at 104 Dorp Street.
- Stop with your car's bonnet pulled up close in front of
- the green arched doors OR park to the right of the green doors with the car's front wheels pulled up onto
- the low ramp. See below.