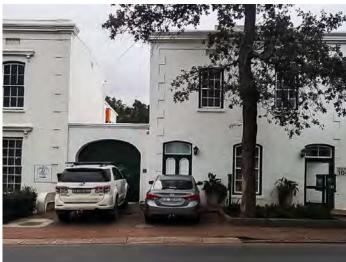

## **DIRECTIONS TO THE OFFICE**

FROM THE N1 take the R304 to Stellenbosch. Pass Kayamandi and continue straight over the R44 four way crossing into Bird Street towards Stellenbosch Central. Continue straight over the Merriman traffic lights and the two roundabouts until you reach the T-junction. Turn right into Dorp Street. Continue on Dorp Street for 300m. Turn right at 104 Dorp. Stop with your car's bonnet pulled up close in front of the green arched doors OR park to the right of the green doors with the car's front TASROAD wheels pulled up onto the low ramp. See photo below. ADAM

N2 TO CAPE TOWN

EERSTE RIVER

VAN RHEEDE RD

Die Boord

Spar SAFFRAAN RD

FROM THE R44 (Strand Road)

travel past Rhenish Primary and

- Eikestad Laerskool on the right.
- Cross over first traffic lights (Die
- Boord Spar on the left). At the second set of
- traffic lights, turn right into Dorp Street, pass
- Oom Samie se Winkel on the left and BP Garage on
- the right. 104 Dorp Street is on your left about
- 50 metres from BP Garage. Turn left at 104 Dorp Street.
- Stop with your car's bonnet pulled up close in front of
- the green arched doors OR park to the right of the green doors with the car's front wheels pulled up onto
- the low ramp. See below.