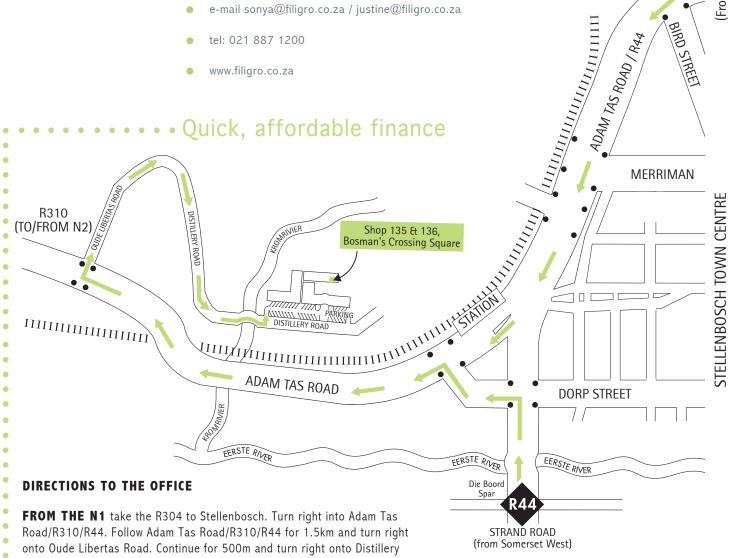

.

.

•

•

•

.

• 

Shop 135 & 136, Bosman's Crossing Square

R304 (From N1)

BIRD

(From PAARL

- Distillery Road, Stellenbosch, 7600
- e-mail sonya@filigro.co.za / justine@filigro.co.za
- tel: 021 887 1200
- www.filigro.co.za

Road. Directly after the bridge on Distillery Road, turn left into Bosman's Crossing

and immediately right to the parking. Enter building via main arched entrance. Our offices are across the courtyard on the right of the second building.

FROM THE R44 (Strand Road) travel past Rhenish Primary and Eikestad Laerskool on the right. Cross over first traffic lights (Die Boord Spar on the left). At the second set of traffic lights, turn left into Dorp Street, and at the next traffic lights, turn left onto Adam Tas Road/R310. Follow Adam Tas Road/R310 and turn right onto Oude Libertas Road. Continue for 500m and turn right onto Distillery Road. Directly after the bridge on Distillery Road, turn left into Bosman's Crossing and immediately right to the parking. Enter building via main arched entrance. Our offices are across the courtyard on the right of the second building.