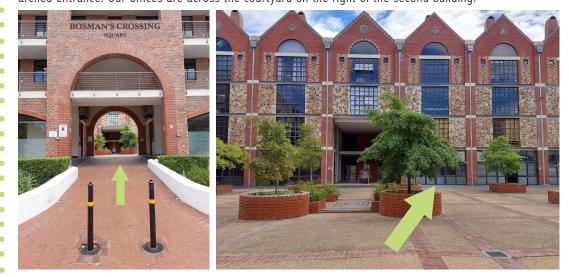

and immediately right to the parking. Enter building via main arched entrance. Our offices are across the courtyard on the right of the second building.

FROM THE R44 (Strand Road) travel past Rhenish Primary and Eikestad Laerskool on the right. Cross over first traffic lights (Die Boord Spar on the left). At the second set of traffic lights, turn left into Dorp Street, and at the next traffic lights, turn left onto Adam Tas Road/R310. Follow Adam Tas Road/R310 and turn right onto Oude Libertas Road. Continue for 500m and turn right onto Distillery Road. Directly after the bridge on Distillery Road, turn left into Bosman's Crossing and immediately right to the parking. Enter building via main arched entrance. Our offices are across the courtyard on the right of the second building.